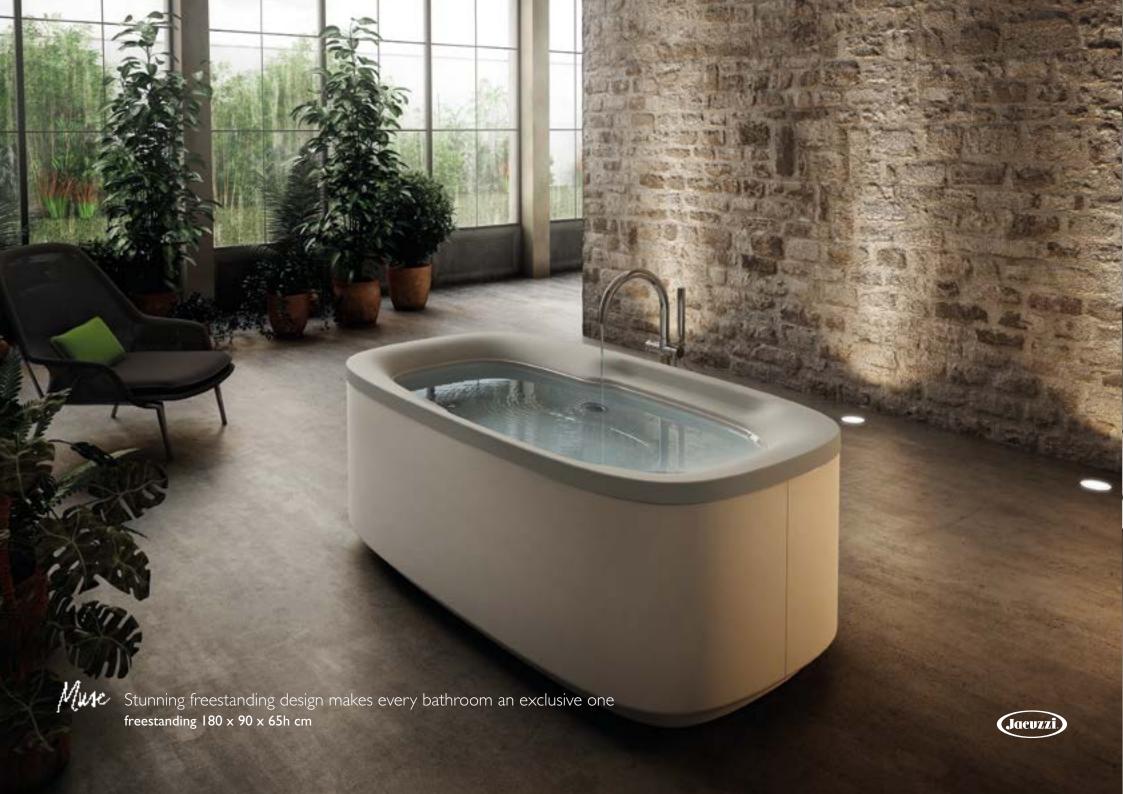

## Design and technology combine to produce the ultimate hydromassage Jacuzzi

Jacuzzi® presents Muse. Get inspired by this exciting combination between the ancient art of Shiatsu massage and the new TargetPro<sup>™</sup> jets which make the exclusive Jacuzzi® classical hydromassage and the AQS® system even more effective. A synthesis of the classical and holistic vision of wellness with its flowing lines, Muse enters a new aesthetic and technological dimension. The soft profile embracing its top rim is the characteristic feature of a spacious and sinuous whirlpool bath whose iconic shape is the very image of comfort.

### design Mario Ferrarini

100

| INSTALLATION | corner/niche/wall     |
|--------------|-----------------------|
|              | freestanding/built-in |