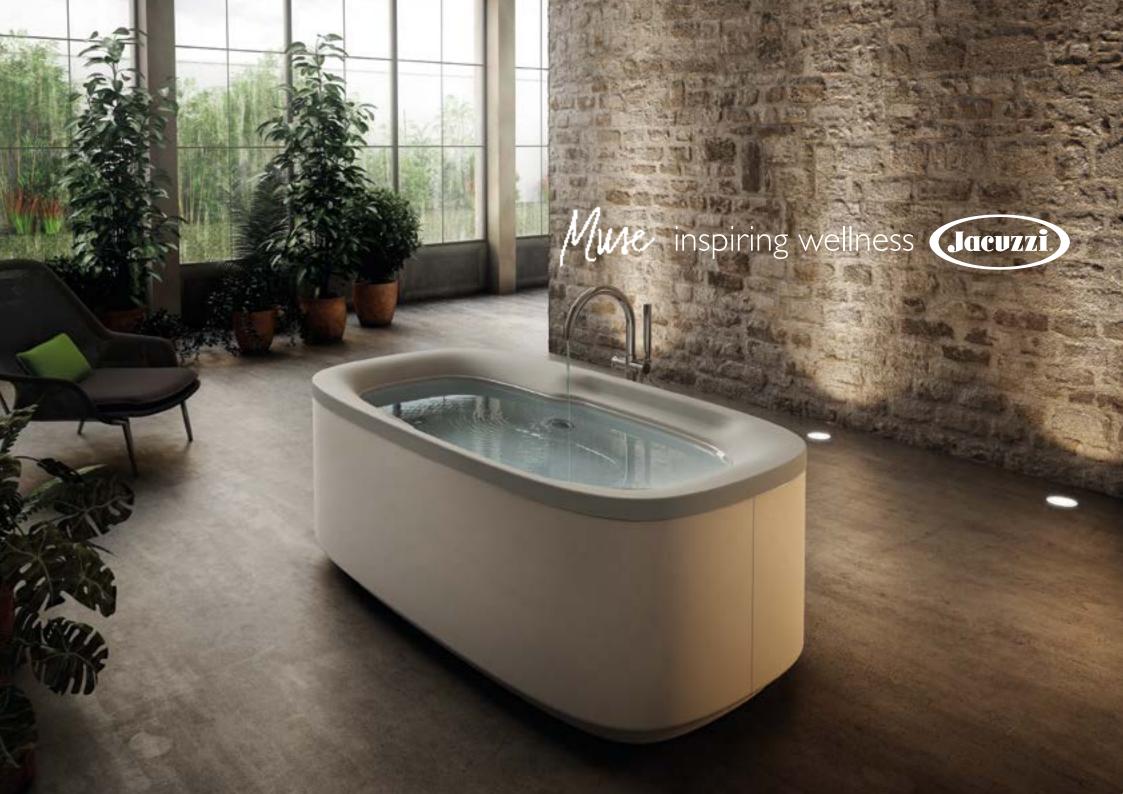

**Shiatsu hydromassage.** 32 progressive micro-jets arranged along the back, generate a sequence of pleasurable water pulses that are adjustable in intensity; to be used in an upward direction for a **tonic** effect and downwards for **relaxation**, so that energy may be perfectly restored. This type of massage, stemming from an in-depth study of the manual massage technique reproduced thanks to exclusive Jacuzzi<sup>®</sup> technology, stimulates energy and confers a profound sense of psycho-physical wellbeing.