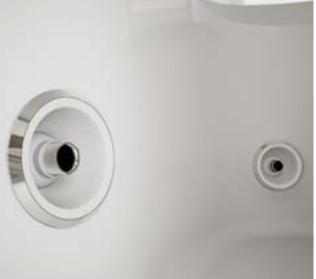

**J.touch remote control.** It lights up in response to a mere touch and enables all functions to be selected easily and intuitively: Shiatsu and AQS® hydromassage programmes, Cromodream®, water temperature control and Sound System with Bluetooth®.