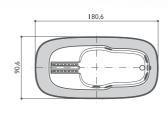

#### **EXTERNAL DIMENSIONS**

| Length                                  | CIII   | 100                           |
|-----------------------------------------|--------|-------------------------------|
| Width                                   | cm     | 100 (90 freestanding/built-in |
| Height                                  | cm     | 65                            |
| INSIDE DIMENSIONS                       |        |                               |
| Length at top edge                      | cm     | 147                           |
| Length at fittings                      | cm     | 140                           |
| Central width at top edge               | cm     | 65                            |
| Water volume (at the overflow level)    | litres | 276                           |
| Average water quantity for hydromassage | litres | 236                           |
| Electric power supply                   |        | 220/240 V - 50 Hz             |

0000 180,6

Freestanding/Built-in

Corner/Niche/Wall