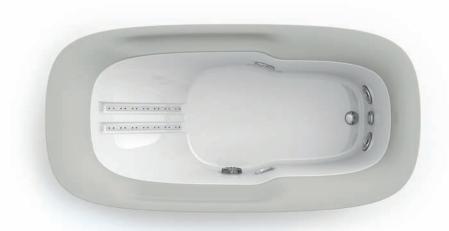

**Shiatsu hydromassage.** 32 progressive micro-jets arranged along the back, generate a sequence of pleasurable water pulses that are adjustable in intensity; to be used in an upward direction for a **tonic** effect and downwards for **relaxation**, so that energy may be perfectly restored. This type of massage, stemming from an in-depth study of the manual massage technique reproduced thanks to exclusive Jacuzzi<sup>®</sup> technology, stimulates energy and confers a profound sense of psycho-physical wellbeing.

**TargetPro**<sup>™</sup> **jets.** Designed to offer a hydromassage treatment that is even more personalized and versatile to suit individual needs. The new TargetPro<sup>™</sup> jets can be adjusted directionally to reach where you need it the most. Jets may be controlled as required by simply rotating the nozzles.