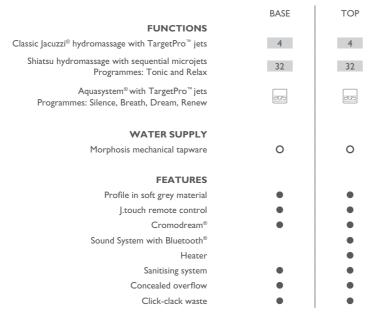

**Shiatsu hydromassage.** 32 progressive micro-jets arranged along the back, generate a sequence of pleasurable water pulses that are adjustable in intensity; to be used in an upward direction for a **tonic** effect and downwards for **relaxation**, so that energy may be perfectly restored. This type of massage, stemming from an in-depth study of the manual massage technique reproduced thanks to exclusive Jacuzzi<sup>®</sup> technology, stimulates energy and confers a profound sense of psycho-physical wellbeing.

**TargetPro**<sup>™</sup> **jets.** Designed to offer a hydromassage treatment that is even more personalized and versatile to suit individual needs. The new TargetPro<sup>™</sup> jets can be adjusted directionally to reach where you need it the most. Jets may be controlled as required by simply rotating the nozzles.

**J.touch remote control.** It lights up in response to a mere touch and enables all functions to be selected easily and intuitively: Shiatsu and AQS® hydromassage programmes, Cromodream®, water temperature control and Sound System with Bluetooth®.