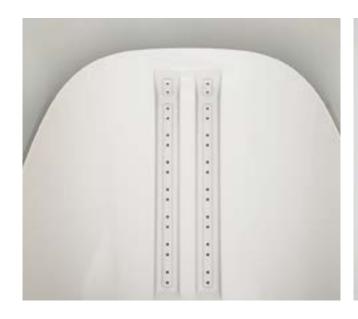

**TargetPro**<sup>™</sup> **jets.** Designed to offer a hydromassage treatment that is even more personalized and versatile to suit individual needs. The new TargetPro<sup>™</sup> jets can be adjusted directionally to reach where you need it the most. Jets may be controlled as required by simply rotating the nozzles.