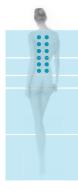

**Shiatsu hydromassage.** 32 progressive micro-jets arranged along the back, generate a sequence of pleasurable water pulses that are adjustable in intensity; to be used in an upward direction for a **tonic** effect and downwards for **relaxation**, so that energy may be perfectly restored. This type of massage, stemming from an in-depth study of the manual massage technique reproduced thanks to exclusive Jacuzzi<sup>®</sup> technology, stimulates energy and confers a profound sense of psycho-physical wellbeing.