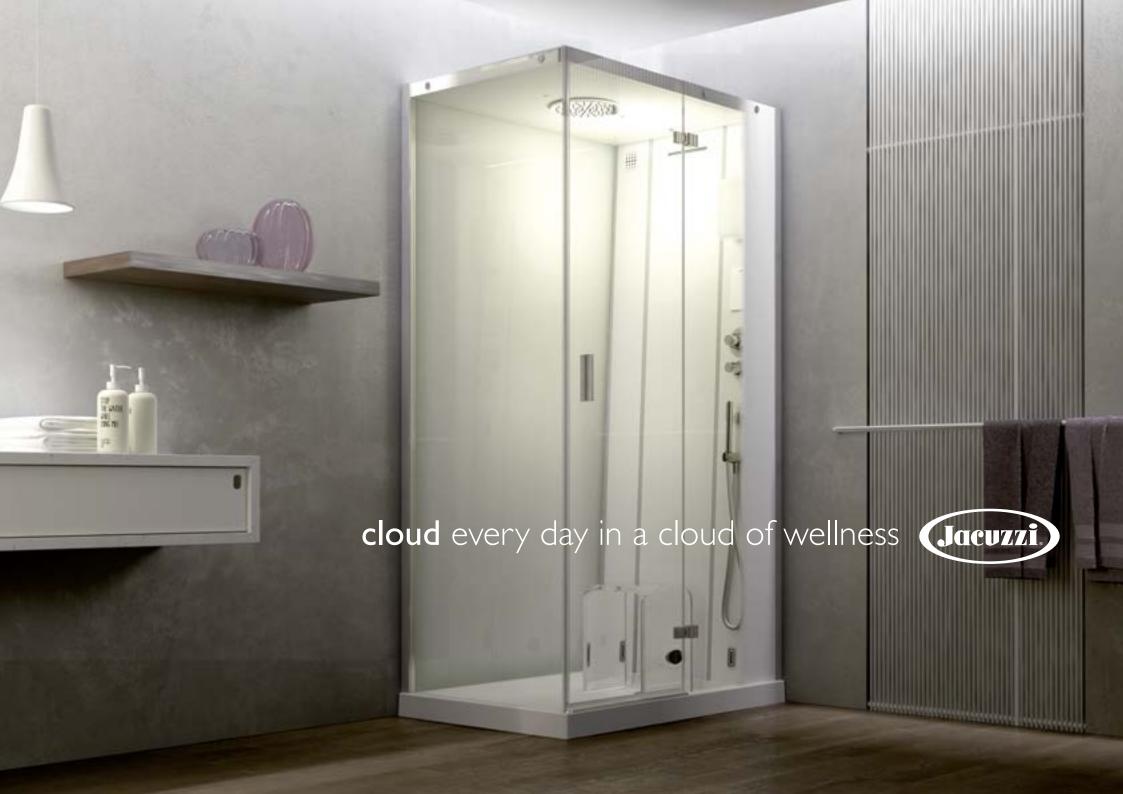

# cloud turns water into everyday wellness

# Steam, rain, cascade, nebulization.

The new frontier for Jacuzzi® domestic wellness is a hammam where you can experience all the emotions and benefits that water can offer. The newborn Cloud combines the dynamism of water for care and relief to the body with the detox, anti-fatigue and regenerating treatments of a steam bath with aromatherapy and chromotherapy.

#### Wellness made to measure.

Cloud is an authentic daily spa providing personalised wellness paths with targeted water jets and two programmed sequences, intense or delicate, accompanied by colourful mood lighting. The first - energizing - awakens and provides energy in 5 minutes and is ideal for boosting circulation. The second - relaxing - relieves tension and has an anti-fatigue action.

#### Maximum customization.

With Cloud, you can create a hammam tailored to your environment. In fact, it is available in sizes 100x80, 120x80 and 140x90 cm. There are different types of installation, flush with the floor or with shower tray, right or left corner and three different versions: Base, Dream and Home Spa.