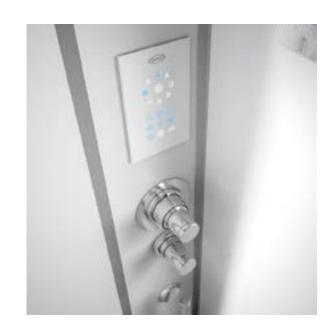

# **FEATURES** Steam bath with aromatherapy Electronic descaling system Cromodream® Sound System Bluetooth® Wellness path Hand held shower (anti-limescale) Raindrop shower head (anti-limescale) Waterfall Nebulization

| <b>EQUIPMENTS</b> |
|-------------------|
| Controls          |
| Missau            |

Toiletry holder Removable seat

| HOME SPA             | DREAM        | BASE        |
|----------------------|--------------|-------------|
| 3 levels temperature | on/off       | on/off      |
| •                    | •            | •           |
| •                    | •            | •           |
| •                    | •            |             |
| •                    |              |             |
| Day & Night          |              |             |
| •                    | •            | •           |
| •                    | •            | •           |
| •                    | •            |             |
| 2                    |              |             |
|                      |              |             |
| Touch                | Touch        | Touch       |
| Thermostatic         | Single lever | Single leve |
| •                    | •            | •           |
| •                    | •            | •           |