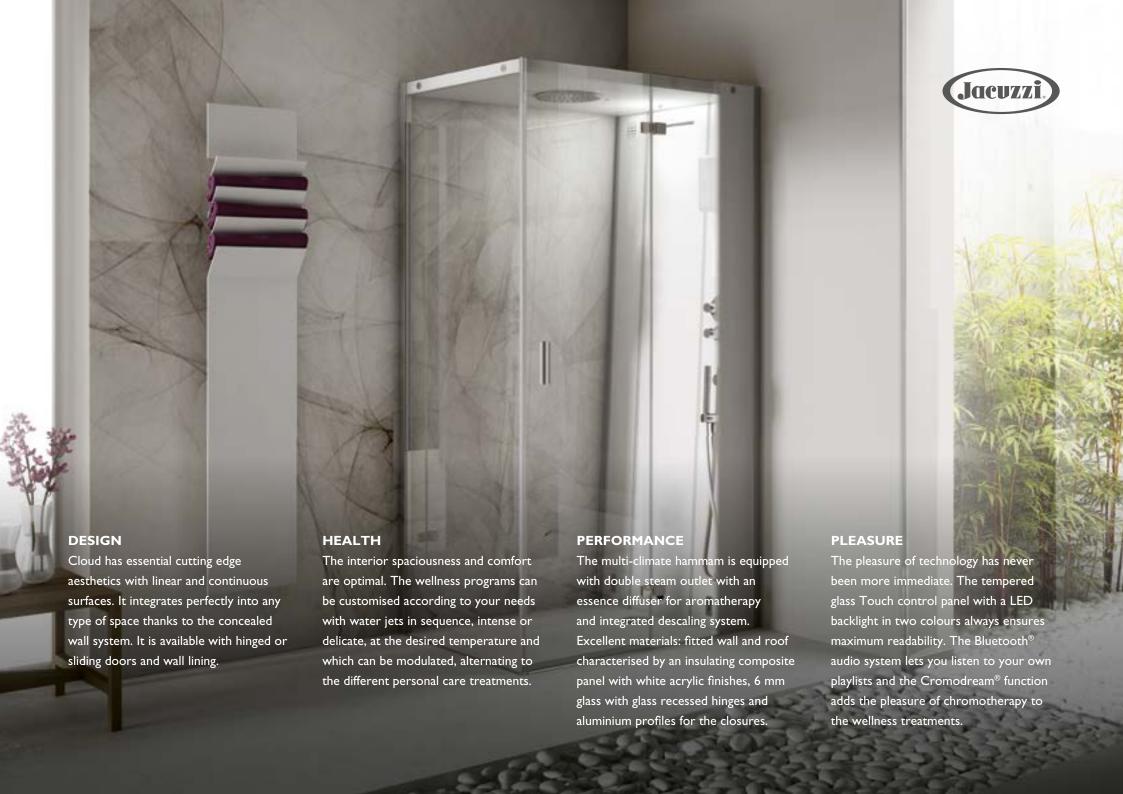

#### Maximum customization.

With Cloud, you can create a hammam tailored to your environment. In fact, it is available in sizes 100x80, 120x80 and 140x90 cm. There are different types of installation, flush with the floor or with shower tray, right or left corner and three different versions: Base, Dream and Home Spa.

#### **INSTALLATION**

Corner RH-LH Door Hinged or sliding (Cloud 140/120) Hinged (Cloud 100) Included Shower tray with pop up lever 90 mm with or without Glass panels against the wall with or without

#### **SPECIFICATIONS**

Shower tray height cm 220 - max internal 210 Total height cm Height without shower tray cm 212 - max internal 210 Minimal installation height with shower tray cm 240 Minimal installation height without shower tray cm 230 57 Door opening: hinged cm Door opening: sliding cm 43 Built into the floor (waste) cm 220/240 V 50-60 Hz Power supply Max. absorption kW 2,5