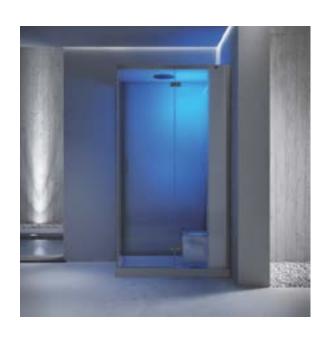

# Steam, rain, cascade, nebulization.

The new frontier for Jacuzzi® domestic wellness is a hammam where you can experience all the emotions and benefits that water can offer. The newborn Cloud combines the dynamism of water for care and relief to the body with the detox, anti-fatigue and regenerating treatments of a steam bath with aromatherapy and chromotherapy.

#### Wellness made to measure.

Cloud is an authentic daily spa providing personalised wellness paths with targeted water jets and two programmed sequences, intense or delicate, accompanied by colourful mood lighting. The first - energizing - awakens and provides energy in 5 minutes and is ideal for boosting circulation. The second - relaxing - relieves tension and has an anti-fatigue action.