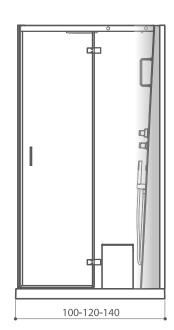

# **FEATURES** Steam bath with aromatherapy Electronic descaling system Cromodream® Sound System Bluetooth® Wellness path Hand held shower (anti-limescale) Raindrop shower head (anti-limescale) Waterfall Nebulization

| <b>EQUIPMENTS</b> |
|-------------------|
| Controls          |
| Missau            |

Toiletry holder Removable seat

| HOME SPA             | DREAM        | BASE        |
|----------------------|--------------|-------------|
| 3 levels temperature | on/off       | on/off      |
| •                    | •            | •           |
| •                    | •            | •           |
| •                    | •            |             |
| •                    |              |             |
| Day & Night          |              |             |
| •                    | •            | •           |
| •                    | •            | •           |
| •                    | •            |             |
| 2                    |              |             |
|                      |              |             |
| Touch                | Touch        | Touch       |
| Thermostatic         | Single lever | Single leve |
| •                    | •            | •           |
| •                    | •            | •           |

#### **SPECIFICATIONS**

Shower tray height cm 220 - max internal 210 Total height cm Height without shower tray cm 212 - max internal 210 Minimal installation height with shower tray cm 240 Minimal installation height without shower tray cm 230 57 Door opening: hinged cm Door opening: sliding cm 43 Built into the floor (waste) cm 220/240 V 50-60 Hz Power supply Max. absorption kW 2,5

### **FINISHINGS AND MATERIALS**

Shower tray Wall and roof Tapware Shower cubicle frame Removable seat Toiletry holder Enclosure glasses Glass panels against the wall

White acrylic White acrylic matt Chrome Anodized aluminium matt Transparent acrylic Acrylic opal Transparent 6 mm thick