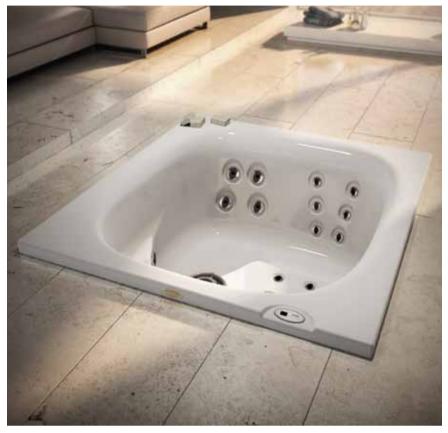

City<sup>™</sup> Spa freestanding, panels in wood or synthetic wood

City<sup>™</sup> Spa built in