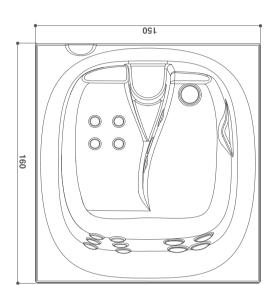

SZ

091 × 091

~550 0*L*<del>/</del>~ 025~

678~ 064~

70

0 ■ Light system - Multicolour LED

02 x l Floating weir

220-240V 50Hz monophase O 1,5

4,2 kW - 18 A 70 1,9 kW - 8 A

O∃J IstigiO ●

əzidw lce (leatherette-fabric) O sahara O teak 0

> Height Length x width **EEATURES**

шэ Framework Seats

Nordic panel kit Base height Rolodyr moiselusni

**WEIGHT & CAPACITY** 

Floor load Max. Spa weight Spa net weight kg III əgraəvA Water capacity

ЕФПРМЕИТЅ

Automatic water refilling Self-draining shell ]ets

Underwater light Waterfall Blowers Aromatherapy

Headrest Remote control Stereo