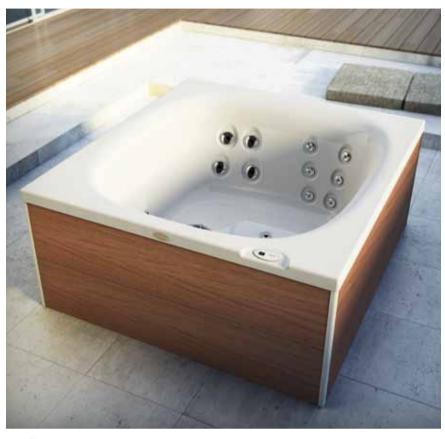

City<sup>™</sup> Spa freestanding, panels in wood or synthetic wood

City<sup>™</sup> Spa built in